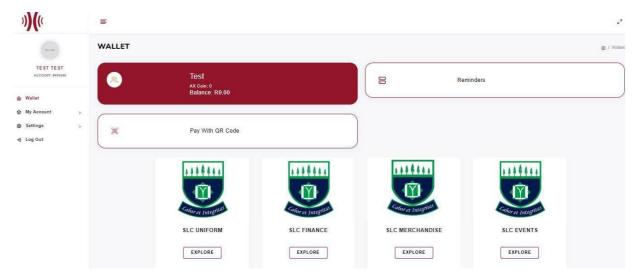

#### 2. Adding funds to the Allxs accounts

After registration is complete you will be taken to your personal dashboard/Wallet.

**2.1** Money can now be Paid/Transferred into your or your child's Allxs account. Some parents prefer to keep funds in the parent account and only transfer to their child when needed.

#### 4. How to purchase items

All products available for purchase are grouped under different categories, known as VENDORS. On the Wallet dashboard, you will find the following Vendors.

Explore the Vendors for items you need to purchase and add them to your cart.