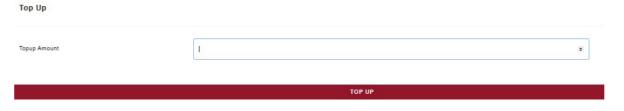

#### There are 2 ways to put funds in the Allxs accounts:

• **TOP UP** – If you scroll down on your Wallet screen, you will see the Top Up option. Enter the preferred amount and select Top Up. Accept charges and choose how you would like to pay. This will take you to the banking screen where you will enter your Bank card details. Please follow the steps through.

Funds will reflect immediately and appear on your wallet screen.

• **EFT** – An EFT can be made from your bank account to the Allxs bank account. This can take 24-48 hours to reflect. Please use the banking details below, and your **Allxs account number** as a reference.