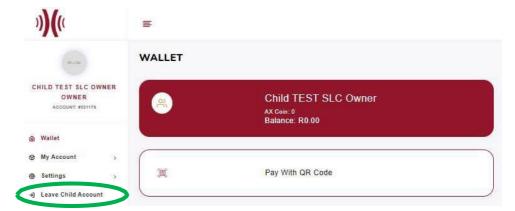

**3.1** To access the child account, click on the child's name under Linked Accounts on your Wallet dashboard. You will now be in your child's account.

**3.2** To exit the child account and return to your parent account, click **Leave Child Account** on the menu bar.