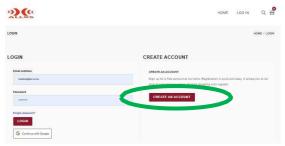

### 1. Create your online parent account

- 1.1 Go to slc.allxs.co.za
- 1.2 Click Create Account

**1.3** Complete your Name, Surname, email address, and password. Add the number of children and select Create account.