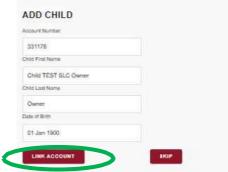

- **1.4** Once your account has been created, your browser will automatically refresh and you will be asked to log in.
- **1.5** You will now be asked to **Add a child**. Please enter your **child's unique Allxs number** which will be provided to you via an email before the start of term. Select **Lookup Account**.

**1.6** Your child's details will now appear. Select **Link Account**. Your registration is now complete.