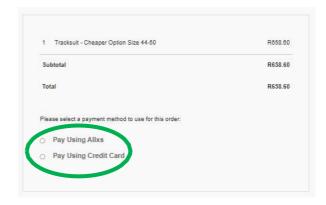

To confirm the order and make payment, click on the shopping basket icon in the top right corner and select **View Cart** or **Checkout** 

At checkout, you have 2 options:

- Pay using Allxs this option will use the funds in your Allxs account.
- Pay using Credit card this option will take you to the banking app to pay directly with your card.