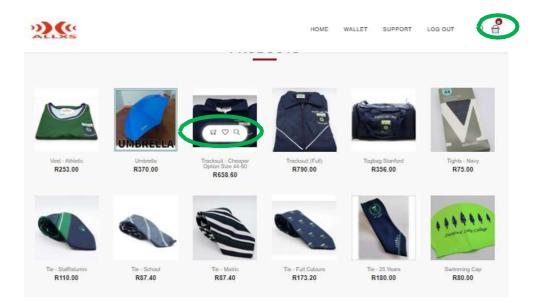

#### 4. How to purchase items

All products available for purchase are grouped under different categories, known as VENDORS. On the Wallet dashboard, you will find the following Vendors.

Explore the Vendors for items you need to purchase and add them to your cart.

To confirm the order and make payment, click on the shopping basket icon in the top right corner and select **View Cart** or **Checkout** 

At checkout, you have 2 options:

- Pay using Allxs this option will use the funds in your Allxs account.
- Pay using Credit card this option will take you to the banking app to pay directly with your card.