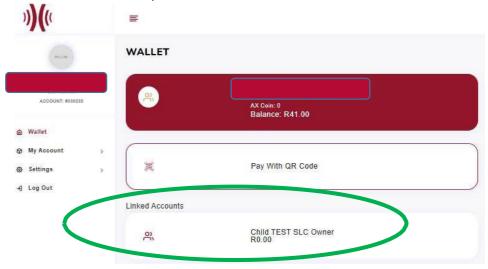

## 3. Access the child account from your parent account

Your child's Allxs account will have the same layout as the parent account.

Through your parent account, you can access your child's account to view transactions and make purchases on their behalf.

**3.1** To access the child account, click on the child's name under Linked Accounts on your Wallet dashboard. You will now be in your child's account.

**3.2** To exit the child account and return to your parent account, click **Leave Child Account** on the menu bar.