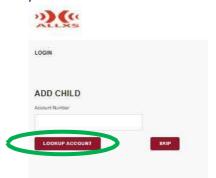

- **1.4** Once your account has been created, your browser will automatically refresh and you will be asked to log in.
- **1.5** You will now be asked to **Add a child**. Please enter your **child's unique Allxs number** which will be provided to you via an email before the start of term. Select **Lookup Account**.