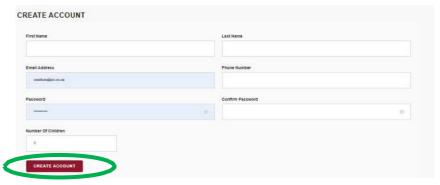

### 1. Create your online parent account

- 1.1 Go to slc.allxs.co.za
- 1.2 Click Create Account

**1.3** Complete your Name, Surname, email address, and password. Add the number of children and select Create account.